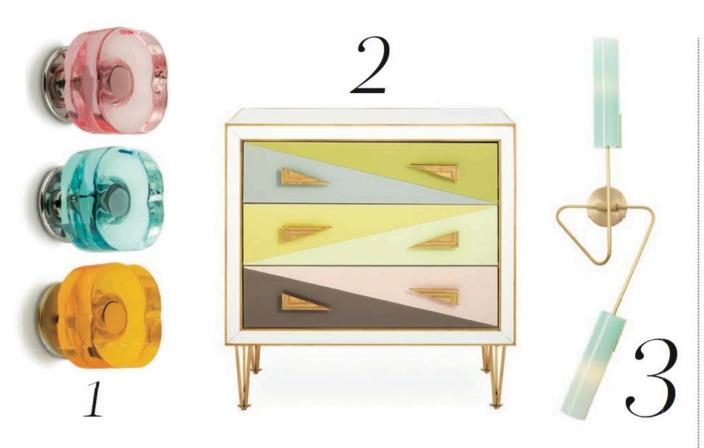

### 1 HAUTE DÉCO

Petals doorknob by Marie-Véronique Swannell in aquamarine, kunzite and citrine; \$373.33 each. hautedeco.com

### 2 JONATHAN ADLER

Harlequin three-drawer chest; \$2,950. Greenwich, 203-622-1476; jonathanadler.com

### 3 AVRAM RUSU STUDIO

Continuum sconce, model 2; \$3,400. avramrusu.com