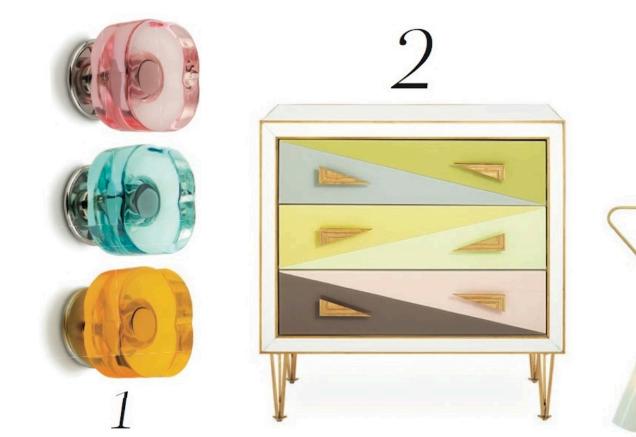

### 1 HAUTE DÉCO

Petals doorknob by Marie-Véronique Swannell in aquamarine, kunzite and citrine; \$373.33 each. hautedeco.com

### 2 JONATHAN ADLER

Harlequin three-drawer chest; \$2,950. Greenwich, 203-622-1476; jonathanadler.com