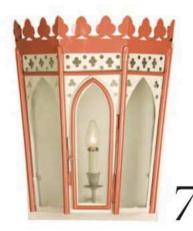

## 7 CHARLES EDWARDS

Gothic wall lantern in red; to the trade. charlesedwards.com