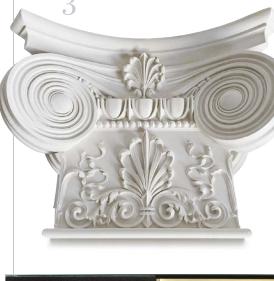

## FLORIDA DESIGN

KNOBS, PULLS ACCENTS

MAKE YOUR HOME YOUR OWN WITH REFRESHING ACCENTS THAT TWIST AND TURN WITH PERSONALITY AND STYLE

1 Cristalle glass and bronze in a rose gold finish style the "Coupole" knobs that capture the spirit of HAUTE DÉCO. hautedeco.com 2 HOUSE OF ANTIQUE HARDWARE'S egg and dart style door set glistens with a Waldorf crystal glass knob. houseofantiquehardware.com 3 Authentic plaster pilaster designs by **DECORATORS SUPPLY** recall a century-old architectural ornamentation. decoratorssupply.com 4 Cast in brass, snakes coil the pulls of a "Sinful" cabinet by **KOKET**. bykoket.com 5 Silicon bronze shapes the "Sun Medallion" door pull by ROCKY MOUNTAIN HARDWARE. rockymountainhardware.com 6 Crystals and rhinestones bejewel a SWAROVSKI modern "Artful Sparkle" pull in Parisian style. etsy.com 7 From U DÉCOR, a "Michelangelo" medallion reflects the artistry of architecture. udecor.com