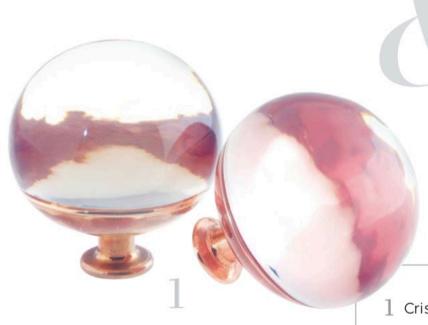

## FLORIDA DESIGN

KNOBS, PULLS ACCENTS

MAKE YOUR HOME YOUR OWN WITH REFRESHING ACCENTS THAT TWIST AND TURN WITH PERSONALITY AND STYLE

1 Cristalle glass and bronze in a rose gold finish style the "Coupole" knobs that capture the spirit of HAUTE DÉCO. hautedeco.com 2 HOUSE OF ANTIQUE HARDWARE'S egg and dart style door set glistens with a Waldorf crystal glass knob. houseofantiquehardware.com 3 Authentic plaster pilaster designs by **DECORATORS SUPPLY** recall a century-old architectural ornamentation. decoratorssupply.com 4 Cast in brass, snakes coil the pulls of a "Sinful" cabinet by **KOKET**. bykoket.com 5 Silicon bronze shapes the "Sun Medallion" door pull by ROCKY MOUNTAIN HARDWARE. rockymountainhardware.com 6 Crystals and rhinestones bejewel a SWAROVSKI modern "Artful Sparkle" pull in Parisian style. etsy.com 7 From U DÉCOR, a "Michelangelo" medallion reflects the artistry of architecture. udecor.com

## KNOBS, PULLS ACCENTS

MAKE YOUR HOME YOUR OWN WITH REFRESHING ACCENTS THAT TWIST AND TURN WITH PERSONALITY AND STYLE

1 Cristalle glass and bronze in a rose