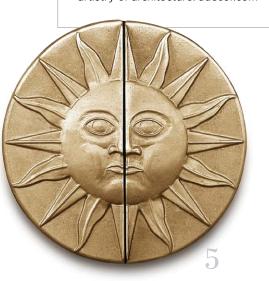

## FLORIDA DESIGN

KNOBS, PULLS ACCENTS

MAKE YOUR HOME YOUR OWN WITH REFRESHING ACCENTS THAT TWIST AND TURN WITH PERSONALITY AND STYLE

1 Cristalle glass and bronze in a rose gold finish style the "Coupole" knobs that capture the spirit of HAUTE DÉCO. hautedeco.com 2 HOUSE OF ANTIQUE HARDWARE'S egg and dart style door set glistens with a Waldorf crystal glass knob. houseofantiquehardware.com 3 Authentic plaster pilaster designs by **DECORATORS SUPPLY** recall a century-old architectural ornamentation. decoratorssupply.com 4 Cast in brass, snakes coil the pulls of a "Sinful" cabinet by **KOKET**. bykoket.com 5 Silicon bronze shapes the "Sun Medallion" door pull by ROCKY MOUNTAIN HARDWARE. rockymountainhardware.com 6 Crystals and rhinestones bejewel a SWAROVSKI modern "Artful Sparkle" pull in Parisian style. etsy.com 7 From U DÉCOR, a "Michelangelo" medallion reflects the artistry of architecture. udecor.com