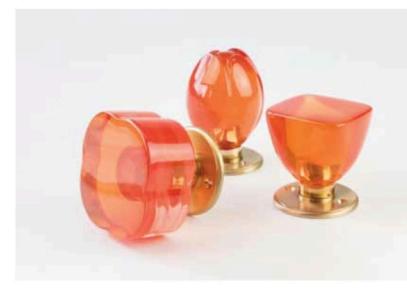

## **EYE CANDY**

Haute Deco launched its new handles at this year's Decorex show. Displayed in selected colours for the first time, the *Fleur* collection recalls the intricate designs of Victoriana and the resurgence of all things botanical with its stylised tulip-shaped doorknob for doors and wardrobes. The new *Aether* series of bronze cabinet knobs is in a style reminiscent of Giacometti's *Cubist I* composition, and explores the idea of carving the inner section of a series of distorted cubes. And a new colour for 2017 has also been added: mandarine. Inspired by the striking notes of fire opal, it will be part of the *Gems* colour palette and available in every shape and form throughout the *Cristalle* collection. *hautedeco.com* 