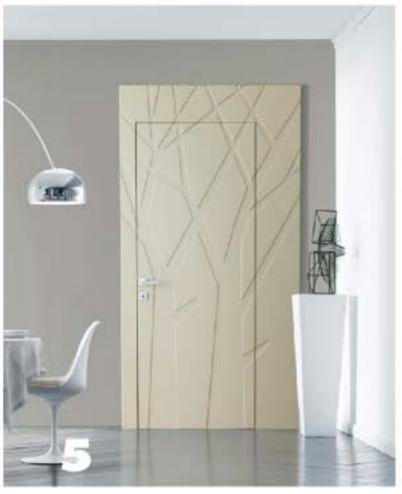

URBAN SHADES On-trend grey tones have developed into a mix of grey-greens and grey-browns, as well as charcoal shades. This Chocolate Grey Alcaraz glazed door by LPD Doors is made from particleboard with a stained natural oak veneer. At 3.5cm thick, it measures H198xW84cm and is supplied ready to fit, priced £498.99 from Worldstores.