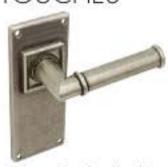

Lamont lever handle with latchback plate, made from solid pewter, H15xL13cm, £88.99, Häfele