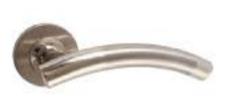

# BEST FINISHING TOUCHES

Modern curved latch handle with a stainless-steel finish, Dia.5xL14.5cm, £17 per pack of two, B&Q

Bauhaus pumice lever handle, made from a hand-cast polyester resin, W13xD6.5cm, £160, Haute Déco

## 3 OF THE BEST FINISHING TOUCHES

Modern curved latch handle with a stainless-steel finish, Dia.5xL14.5cm, £17 per pack of two, B&Q

Bauhaus pumice lever handle, made from a hand-cast polyester resin, W13xD6.5cm, £160, Haute Déco