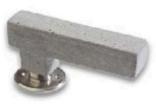

# BEST FINISHING TOUCHES

Modern curved latch handle with a stainless-steel finish, Dia.5xL14.5cm, £17 per pack of two, B&Q

Bauhaus pumice lever handle, made from a hand-cast polyester resin, W13xD6.5cm, £160, Haute Déco

## 3 OF THE BEST FINISHING TOUCHES

Modern curved latch handle with a stainless-steel finish, Dia.5xL14.5cm, £17 per pack of two, B&Q

Bauhaus pumice lever handle, made from a hand-cast polyester resin, W13xD6.5cm, £160, Haute Déco