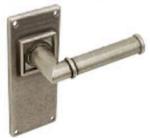

Lamont lever handle with latchback plate, made from solid pewter, H15xL13cm, £88.99, Häfele