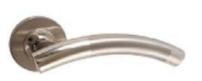

# BEST FINISHING TOUCHES

Modern curved latch handle with a stainless-steel finish, Dia.5xL14.5cm, £17 per pack of two, B&Q

Bauhaus pumice lever handle, made from a hand-cast polyester resin, W13xD6.5cm, £160, Haute Déco

## 3 OF THE BEST FINISHING TOUCHES

Modern curved latch handle with a stainless-steel finish, Dia.5xL14.5cm, £17 per pack of two, B&Q

Bauhaus pumice lever handle, made from a hand-cast polyester resin, W13xD6.5cm, £160, Haute Déco