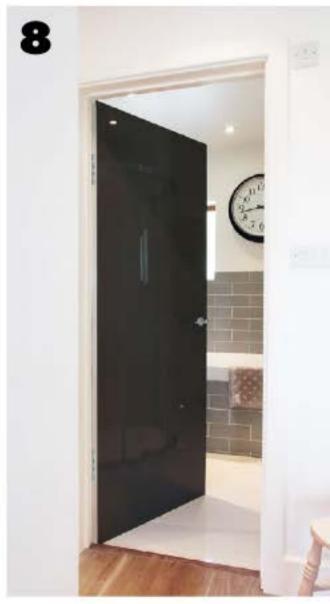

### **HIGH-GLOSS** UPDATE

Made from an acrylic veneer with a timber core, this High Gloss door in black from Todd Doors will add a contemporary touch to a kitchen or bathroom scheme. Available in both standard sizes or bespoke, oversized options, and as a fire door, High Gloss is finished with matching painted edges. It costs £314.40 for a 3.5cm-thick standard door measuring H198xW76cm.