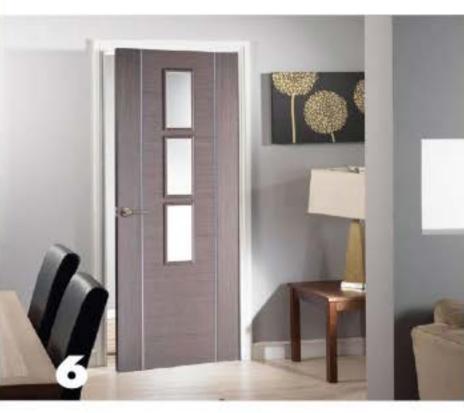

### WOODGRAIN REVIVAL

Designs that show off the raw natural look of wood are a growing interiors trend, with both glazed and non-glazed doors creating a modern look. The Franquette door, from the Walnut Flush collection at JB Kind, is the perfect example. Made from walnut veneers, with a semi-solid timber core and a clear safety glass panel, it is supplied fully finished to your specifications. Priced £340.80 for a 3.5cm-thick door measuring H198xW68.5cm, with fire door options available.