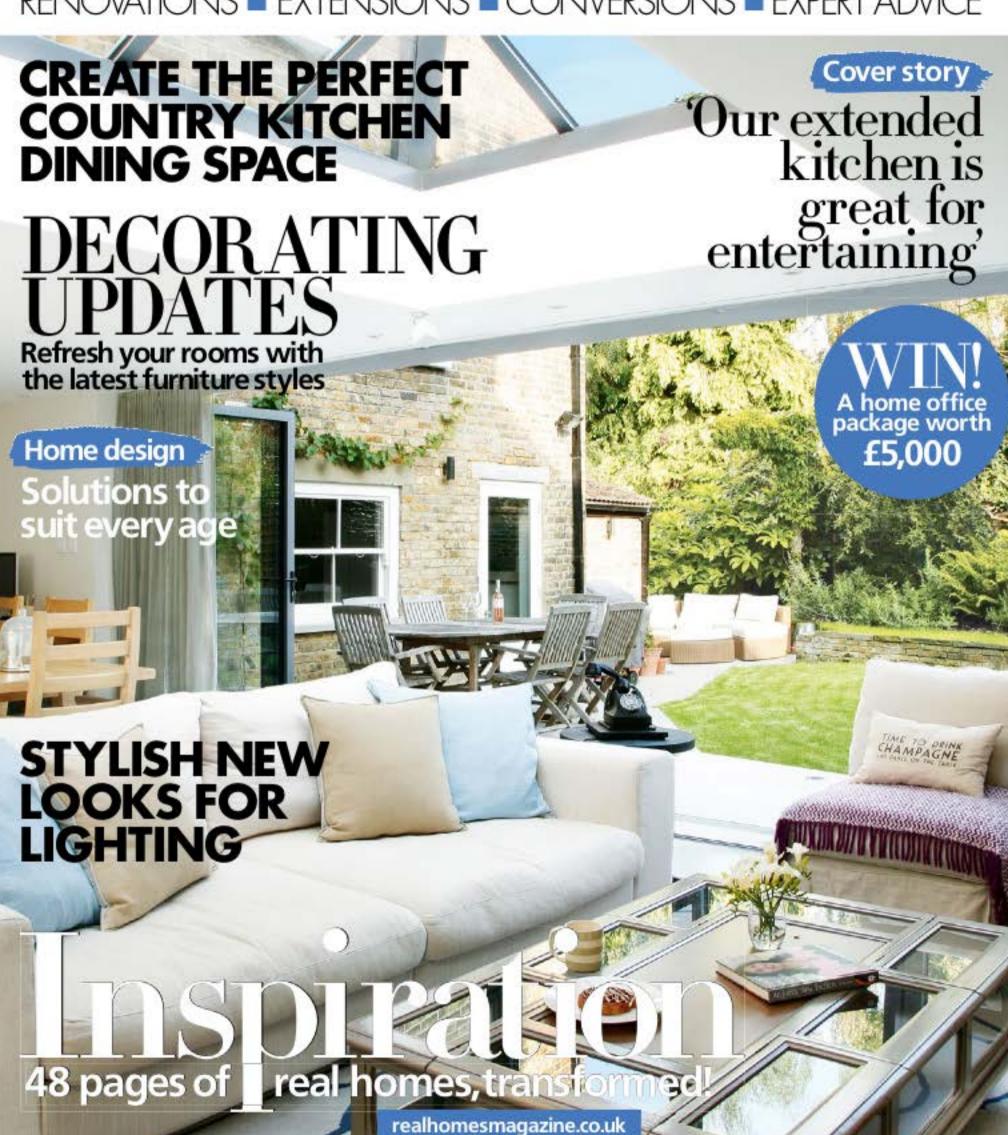

### GRAPHIC STATEMENT

Inspired by the shapes found in nature, the graphic Boulevard lacquered Dove Grey MDF door from Bertolotto Porte features a carved forest pattern that extends onto a matching door panel to create a bold focal point. Available in a wide range of RAL and NCS colours, the 4.4cm-thick door measures H210x W80cm and the surrounding panel from H300xW80cm. A complete doorset costs €1,080 (£853).