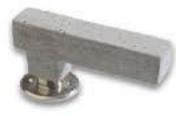

# BEST FINISHING TOUCHES

Modern curved latch handle with a stainless-steel finish, Dia.5xL14.5cm, £17 per pack of two, B&Q

Bauhaus pumice lever handle, made from a hand-cast polyester resin, W13xD6.5cm, £160, Haute Déco

Lamont lever handle with latchback plate, made from solid pewter, H15xL13cm, £88.99, Häfele

## 3 OF THE BEST FINISHING TOUCHES

Modern curved latch handle with a stainless-steel finish, Dia.5xL14.5cm, £17 per pack of two, B&Q

Bauhaus pumice lever handle, made from a hand-cast polyester resin, W13xD6.5cm, £160, Haute Déco